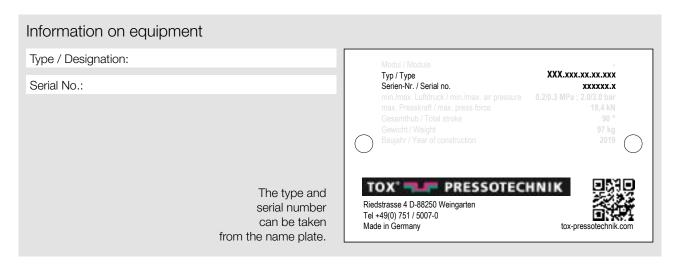

Information on training Training level: Basic training for machine operators Training language: German English Advanced training for maintenance Individual training Requested timing (week or month): Number of participants: Form of training: Live training Online training Location of training: at TOX® PRESSOTECHNIK at own company from TOX® PRESSOTECHNIK Equipment for training: from us (our equipment) Presentation equipment at our facility: